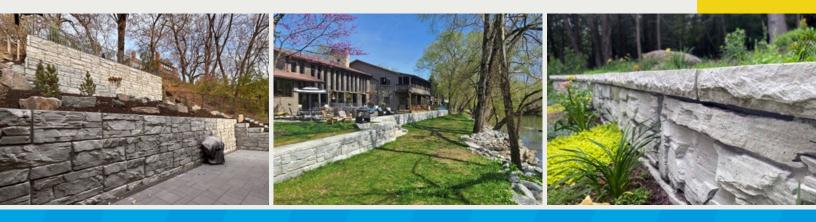

## THE NATURAL CHOICE

FOR RESIDENTIAL PROJECTS

TIGHT SPACES?

Reduce excavation depths with multi-length gravity extenders

## **TIGHT DEADLINES?**

Quickly install 8 sq. ft. (0.74 m.) per block to expedite projects

## **TIGHT BUDGETS?**

Major installation savings on time, labor and block deliveries

## **BLOCK FEATURES & ADVANTAGES**

- Ruggedly Textured Natural Stone Aesthetics
- Second Se
- Gravity Extender Reinforcement Solutions
- Build Tight Radius Curves and Fortified Corners
- ✓ Less Concrete, More Natural Building Materials
- Install with Mini Excavators and Compact Loaders