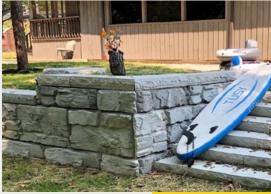

## THE NATURAL CHOICE

FOR RESIDENTIAL PROJECTS

TIGHT SPACES?

Reduce excavation depths with multi-length gravity extenders

## **TIGHT DEADLINES?**

Quickly install 8 sq. ft. (0.74 m.) per block to expedite projects

## **TIGHT BUDGETS?**

Major installation savings on time, labor and block deliveries

## **BLOCK FEATURES & ADVANTAGES**

- Ruggedly Textured Natural Stone Aesthetics
- Second Se
- Gravity Extender Reinforcement Solutions
- Build Tight Radius Curves and Fortified Corners
- ✓ Less Concrete, More Natural Building Materials
- Install with Mini Excavators and Compact Loaders