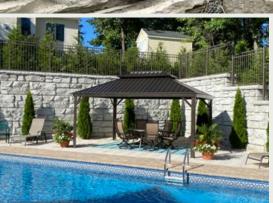

## THE NATURAL CHOICE

FOR RESIDENTIAL PROJECTS

TIGHT SPACES?

Reduce excavation depths with multi-length gravity extenders

## **TIGHT DEADLINES?**

Quickly install 8 sq. ft. (0.74 m.) per block to expedite projects

## **TIGHT BUDGETS?**

Major installation savings on time, labor and block deliveries

## **BLOCK FEATURES & ADVANTAGES**

- Ruggedly Textured Natural Stone Aesthetics
- Second Se
- Gravity Extender Reinforcement Solutions
- Build Tight Radius Curves and Fortified Corners
- ✓ Less Concrete, More Natural Building Materials
- Install with Mini Excavators and Compact Loaders