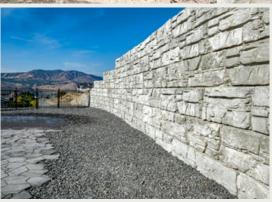

## THE NATURAL CHOICE

FOR RESIDENTIAL PROJECTS

TIGHT SPACES?

Reduce excavation depths with multi-length gravity extenders

## **TIGHT DEADLINES?**

Quickly install 8 sq. ft. (0.74 m.) per block to expedite projects

## **TIGHT BUDGETS?**

Major installation savings on time, labor and block deliveries

## **BLOCK FEATURES & ADVANTAGES**

- Ruggedly Textured Natural Stone Aesthetics
- Second Se
- Gravity Extender Reinforcement Solutions
- Build Tight Radius Curves and Fortified Corners
- ✓ Less Concrete, More Natural Building Materials
- Install with Mini Excavators and Compact Loaders