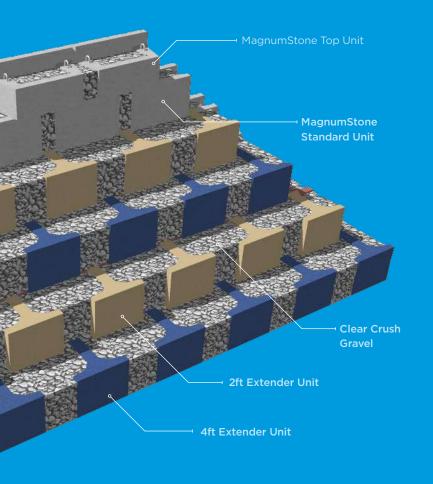

### DRAINAGE IN HOLLOW CORE

**HORIZONTAL & VERTICAL** 

Proper installation and drainage results in retaining walls that will last 100+ years

#### EXCAVATION BASE-TO-HEIGHT RATIO

**40% WITH GRAVITY EXTENDERS** 

Reinforcement for tight excavation depths, compared to geogrid's typical 70% ratio

### GEOGRID, GRAVITY EXTENDER UNITS, HYBRID

Reinforcement options for extremely limited excavation areas, closer to property lines