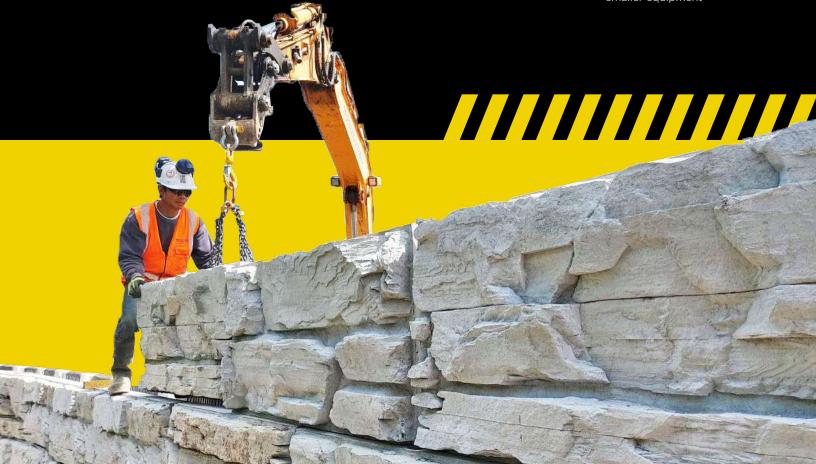

#### INSTALLERS REQUIRED

**TEAM OF 2-3 WORKERS** 

Small teams can install 1,000 sq. ft. of block per day