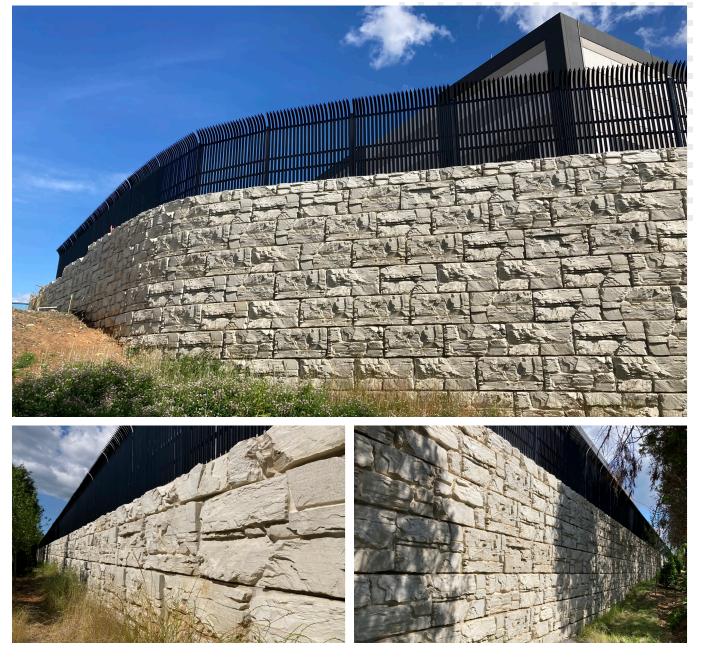

# **Gravity Extender Design Chosen for Data Center Facility**

This MagnumStone gravity retaining wall with extender units was instrumental to reinforcing land for a new data center and its infrastructure in Chantilly, VA, USA.

The industrial property required an 8,227 sq. ft. (764 sq. m.) retaining wall to raise the existing grade and extend usable land. This maximized development potential, supported heavy loading and protected utilities behind the wall without geogrid reinforcement. The wall contractor, <u>Roche Brothers</u>, value engineered the wall and engaged with <u>Earth Retention</u>'s engineering team on its design.

The gravity wall replaced an originally specified cast-inplace wall, to save time and labor, effectively streamlining installation. Their versatility transitioned initial angled wall corners to smooth flowing curves, peaking at maximum heights of 19 ft. (5.8 m.). The MagnumStone blocks and interlocking extenders were produced by the experts at York Building Products.