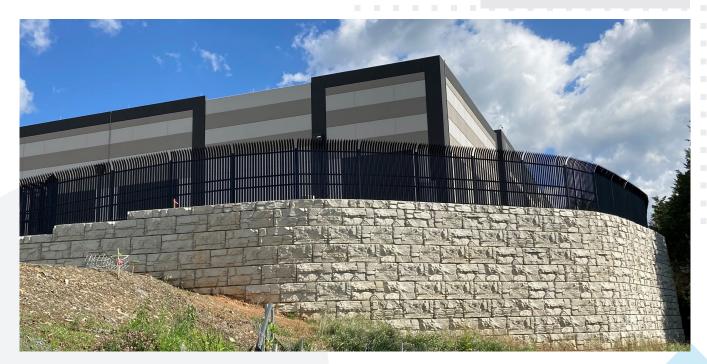

# **Gravity Extender Design Chosen for Data Center Facility**

This MagnumStone gravity retaining wall with extender units was instrumental to reinforcing land for a new data center and its infrastructure in Chantilly, VA, USA.

The industrial property required an 8,227 sq. ft. (764 sq. m.) retaining wall to raise the existing grade and extend usable land. This maximized development potential, supported heavy loading and protected utilities behind the wall without geogrid reinforcement. The wall contractor, <u>Roche Brothers</u>, value engineered the wall and engaged with <u>Earth Retention</u>'s engineering team on its design.

The gravity wall replaced an originally specified cast-inplace wall, to save time and labor, effectively streamlining installation. Their versatility transitioned initial angled wall corners to smooth flowing curves, peaking at maximum heights of 19 ft. (5.8 m.). The MagnumStone blocks and interlocking extenders were produced by the experts at York Building Products.

MagnumStone's hollow core blocks offer superior drainage, and its gravity extenders adjust excavation depths in 2 ft. (0.61 m.) lengths for greater design flexibility. Bypassing time-consuming cast-in-place logistics (forms, staging, curing concrete), MagnumStone gravity extenders minimized costs, solved design challenges and expedited construction time.