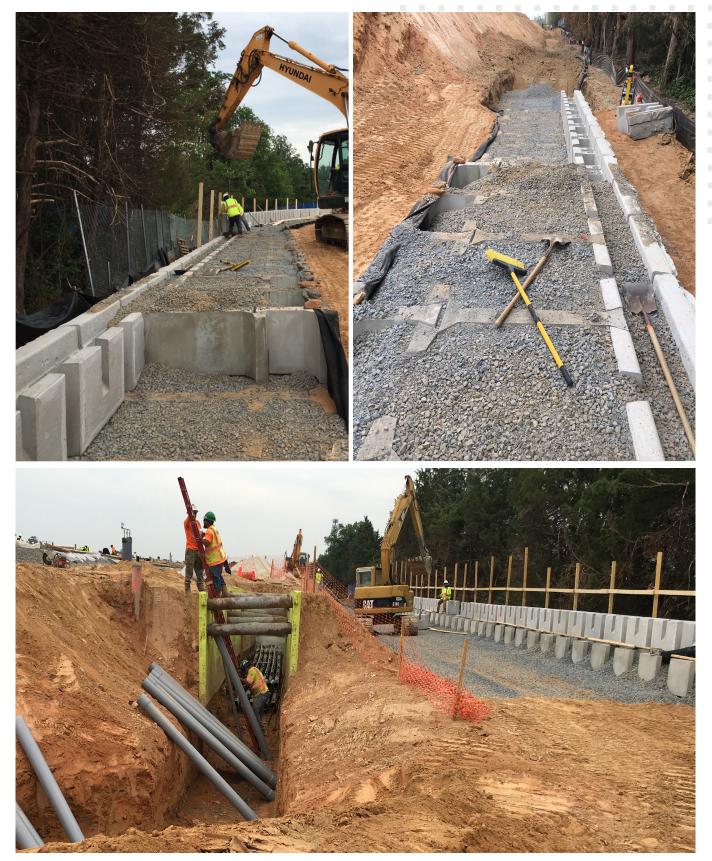

The gravity wall replaced an originally specified cast-inplace wall, to save time and labor, effectively streamlining installation. Their versatility transitioned initial angled wall corners to smooth flowing curves, peaking at maximum heights of 19 ft. (5.8 m.). The MagnumStone blocks and interlocking extenders were produced by the experts at York Building Products.

MagnumStone's hollow core blocks offer superior drainage, and its gravity extenders adjust excavation depths in 2 ft. (0.61 m.) lengths for greater design flexibility. Bypassing time-consuming cast-in-place logistics (forms, staging, curing concrete), MagnumStone gravity extenders minimized costs, solved design challenges and expedited construction time.