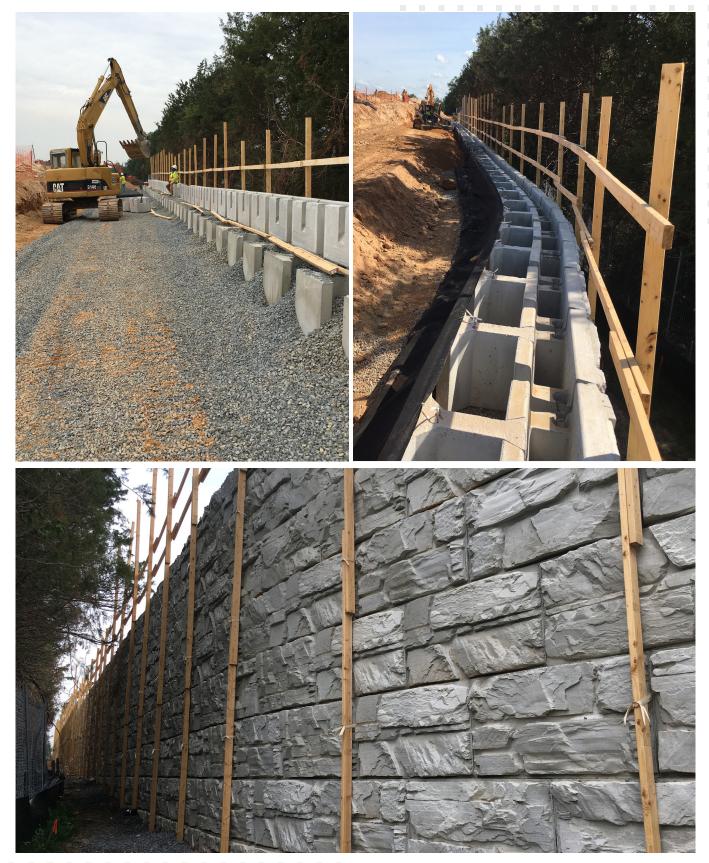

The gravity wall replaced an originally specified cast-inplace wall, to save time and labor, effectively streamlining installation. Their versatility transitioned initial angled wall corners to smooth flowing curves, peaking at maximum heights of 19 ft. (5.8 m.). The MagnumStone blocks and interlocking extenders were produced by the experts at York Building Products.

MagnumStone's hollow core blocks offer superior drainage, and its gravity extenders adjust excavation depths in 2 ft. (0.61 m.) lengths for greater design flexibility. Bypassing time-consuming cast-in-place logistics (forms, staging, curing concrete), MagnumStone gravity extenders minimized costs, solved design challenges and expedited construction time.