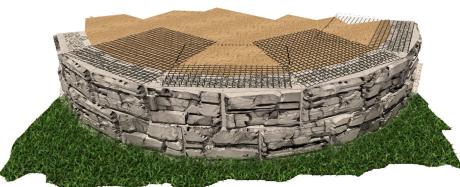

#### PURPOSE OF ISSUE:

REVIEW / APPROVAL

PRODUCTION

SHEET CONTENT

MAGNUMSTONE GEOGRID WALL COMMON APPLICATION

SHEET REFERENCE

1101-MS-GEO

## DRAWING INFORMATION

AS INDICATED PAPER SIZE: 17" WD X 11" HT

PREPARED BY:

FOUNDATION SOIL

FREESTANDING SEATING WALL ON GEOGRID WALL

02

WATER APPLICATION ON GEOGRID WALL SCALE 1:50

03