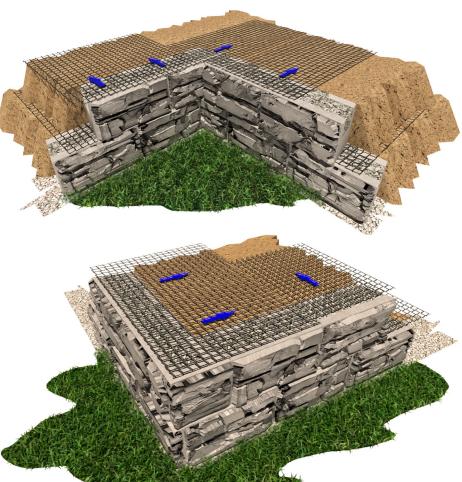

# PURPOSE OF ISSUE:

INFORMATION

REVIEW / APPROVAL
PRODUCTION

SHEET CONTENT

MAGNUMSTONE GEOGRID RETAINING WALL PERSPECTIVE

SHEET REFERENCE

201

1101-MS-GEO

#### DRAWING INFORMATION

SCALE: AS INDICATED
PAPER SIZE: 17" WD X 11" HT

PAPER SIZE: PREPARED BY: