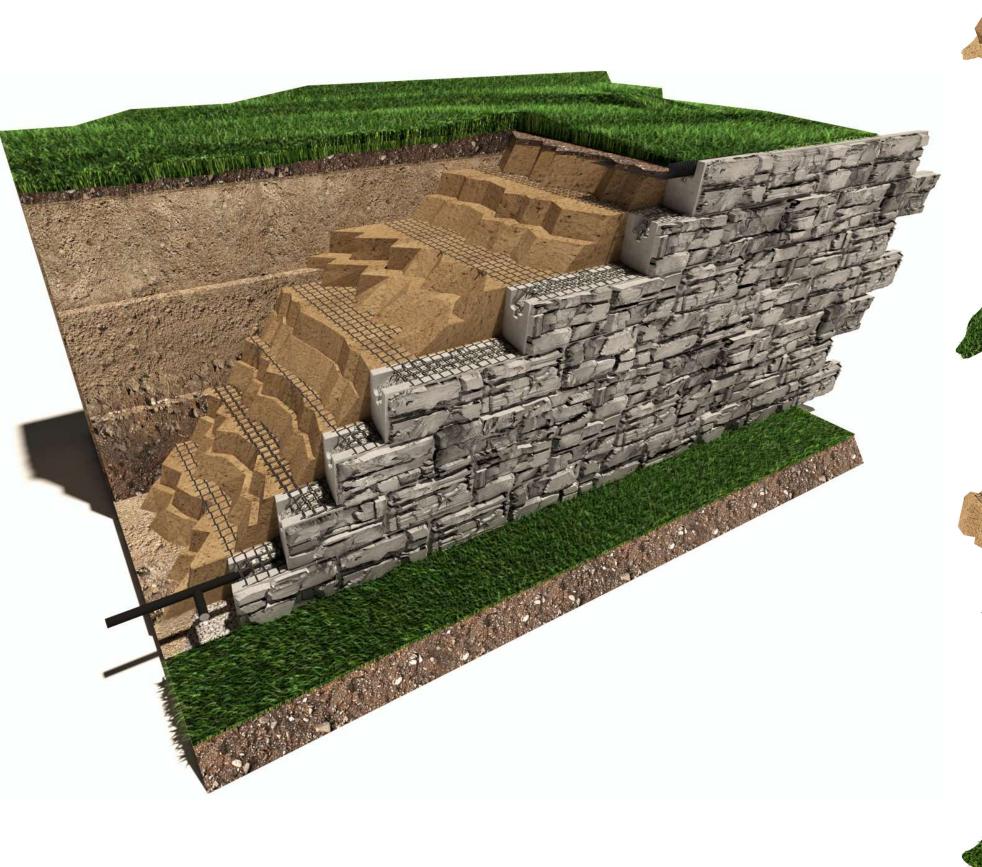

# PURPOSE OF ISSUE:

INFORMATION

REVIEW / APPROVAL
PRODUCTION

SHEET CONTENT

MAGNUMSTONE GEOGRID RETAINING WALL PERSPECTIVE

SHEET REFERENCE

201

1101-MS-GEO