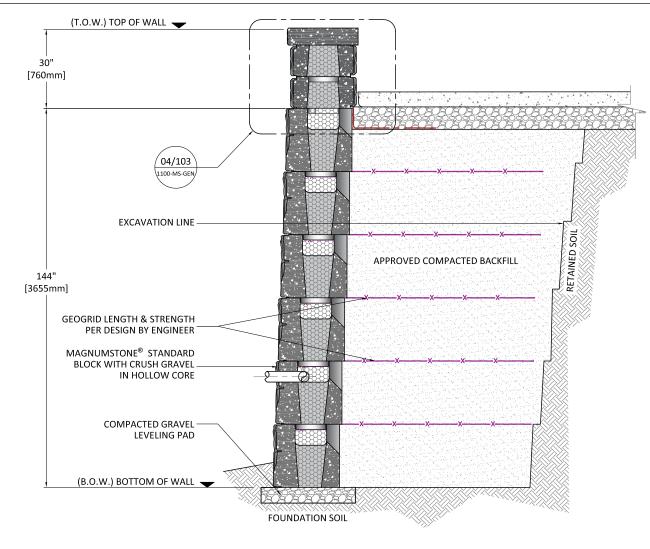

## GENERAL NOTES:

These drawings are intended solely to act as an aid when designing a wall. This drawing should not be used for final design or construction.

Each site-specific wall should be certified and signed by a registered geotechnical engineer in the State or Province that it is being built.

The accuracy and use of the details in this document are the sole responsibility of the user.

| 1 | ADDENDUM INFORMATION | 08-10-2023 |
|---|----------------------|------------|
| 0 | INTERNAL APPROVAL    | 07-01-2023 |
| ٧ | DESCRIPTION          | DATE       |

## REMARKS: