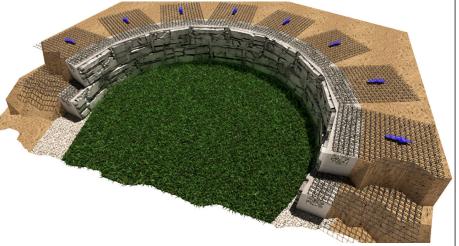

#### PURPOSE OF ISSUE:

REVIEW / APPROVAL

PRODUCTION

SHEET CONTENT

MAGNUMSTONE GEOGRID WALL COMMON APPLICATION

SHEET REFERENCE

1101-MS-GEO

## DRAWING INFORMATION

AS INDICATED PAPER SIZE: 17" WD X 11" HT

PREPARED BY:

FOUNDATION SOIL

FREESTANDING SEATING WALL ON GEOGRID WALL

02

WATER APPLICATION ON GEOGRID WALL SCALE 1:50

03