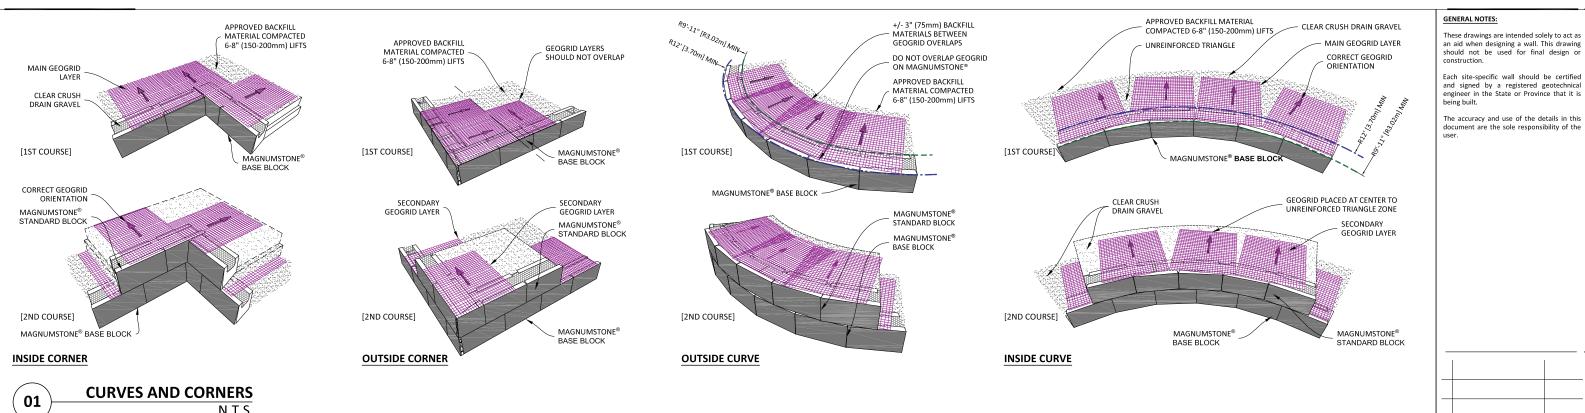

#### PURPOSE OF ISSUE:

REVIEW / APPROVAL

PRODUCTION

SHEET CONTENT

MAGNUMSTONE GEOGRID WALL COMMON APPLICATION

SHEET REFERENCE

1101-MS-GEO

## DRAWING INFORMATION

AS INDICATED PAPER SIZE: 17" WD X 11" HT

PREPARED BY:

FOUNDATION SOIL

FREESTANDING SEATING WALL ON GEOGRID WALL

02

WATER APPLICATION ON GEOGRID WALL SCALE 1:50

03

SCALE 1:50