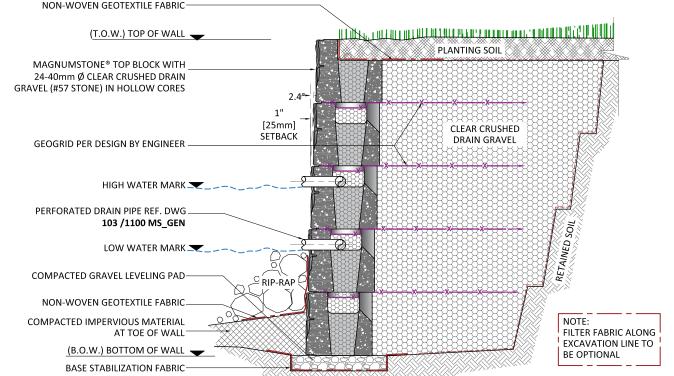

#### PURPOSE OF ISSUE:

☐ INFORMATION

REVIEW / APPROVAL PRODUCTION

SHEET CONTENT

MAGNUMSTONE GEOGRID WALL CROSS SECTION **DETAILS** 

SHEET REFERENCE

1101-MS-GEO