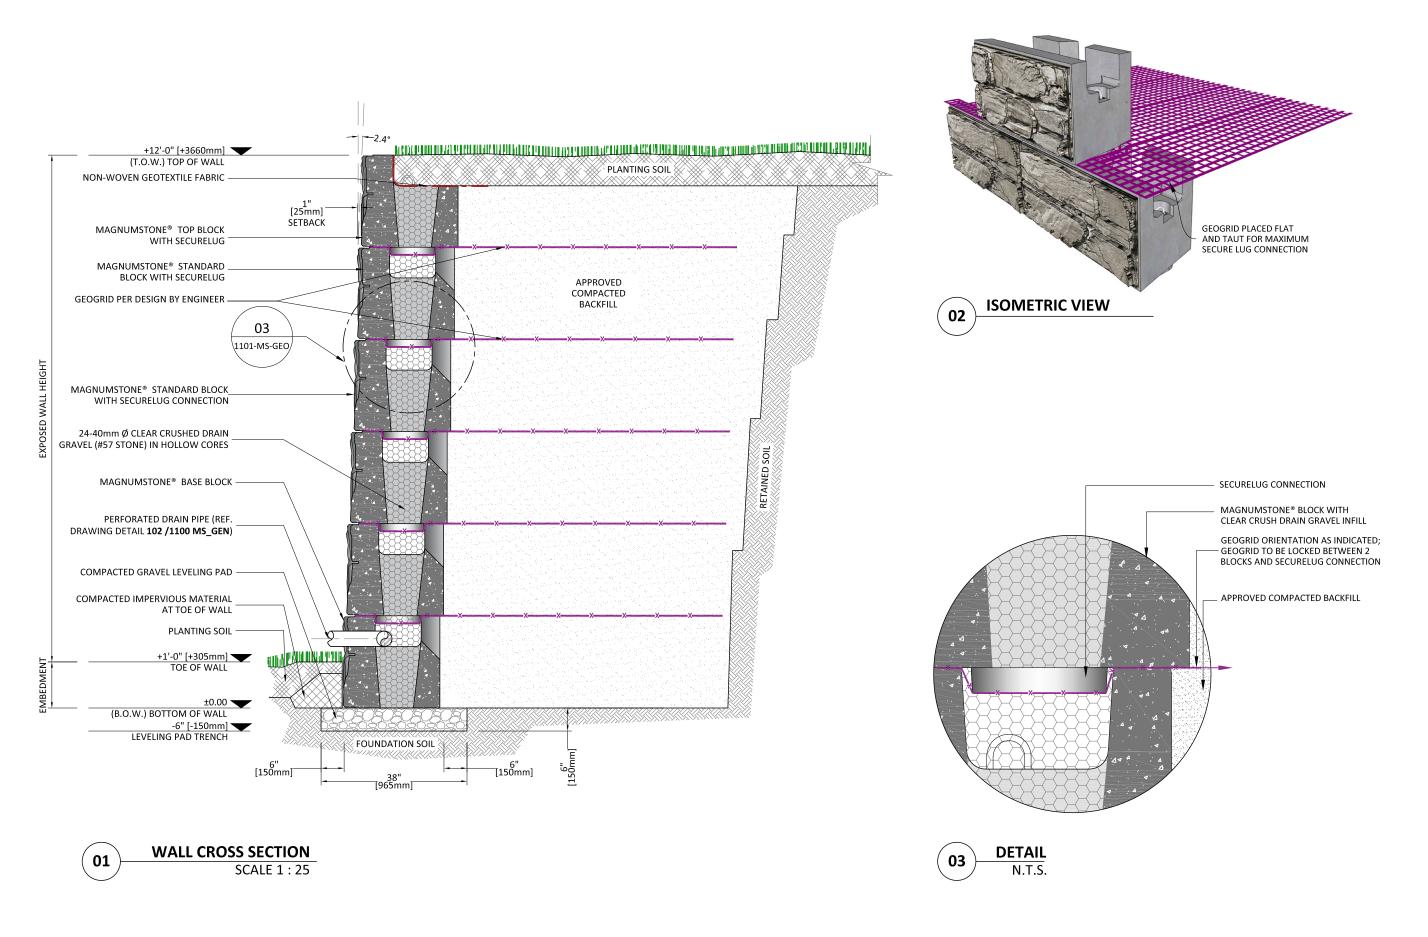

GENERAL NOTES:

These drawings are intended solely to act as an aid when designing a wall. This drawing should not be used for final design or construction.

Each site-specific wall should be certified and signed by a registered geotechnical engineer in the State or Province that it is being built.

The accuracy and use of the details in this document are the sole responsibility of the

01 ADDENDUM INFORMATION 08-10-2023 INTERNAL APPROVAL 07-01-2023 DESCRIPTION DATE

REMARKS:

#### PURPOSE OF ISSUE:

☐ INFORMATION

REVIEW / APPROVAL PRODUCTION

SHEET CONTENT

MAGNUMSTONE GEOGRID WALL CROSS SECTION **DETAILS** 

SHEET REFERENCE

1101-MS-GEO