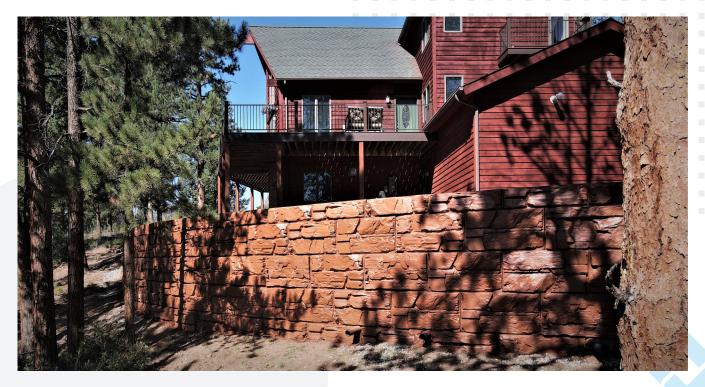

# MagnumStone Reinforces Rocky Mountain Property

MagnumStone's versatile blocks, swift installation process and textured aesthetic were equally important for this project near Sedalia, CO, USA.

The homeowners wanted a natural stone look for their curved residential retaining wall to match the scenic Rocky Mountain landscape. To their delight, nearby MagnumStone producer <u>SEMA Precast</u> offers the textured aesthetic retaining wall system that blends perfectly with Colorado's rugged surroundings.

The blocks' versatility helped overcome challenging excavation of rocky terrain to save major time and labor costs. Excavation was minimized using MagnumStone's gravity extender units for reinforcement rather than the excessive space that geogrid wall designs require.

The tapered design accommodates base elevation changes from 3 ft. (0.91 m.) tall to a maximum height of 9 ft. (2.74 m.) tall in the center. The palletized delivery of these 8 sq. ft. hollow core blocks made unloads and installation quick and easy for the project contractor <u>Integrated Wall Solutions</u>. Stain was locally sourced and applied in under an hour to match the forested property.