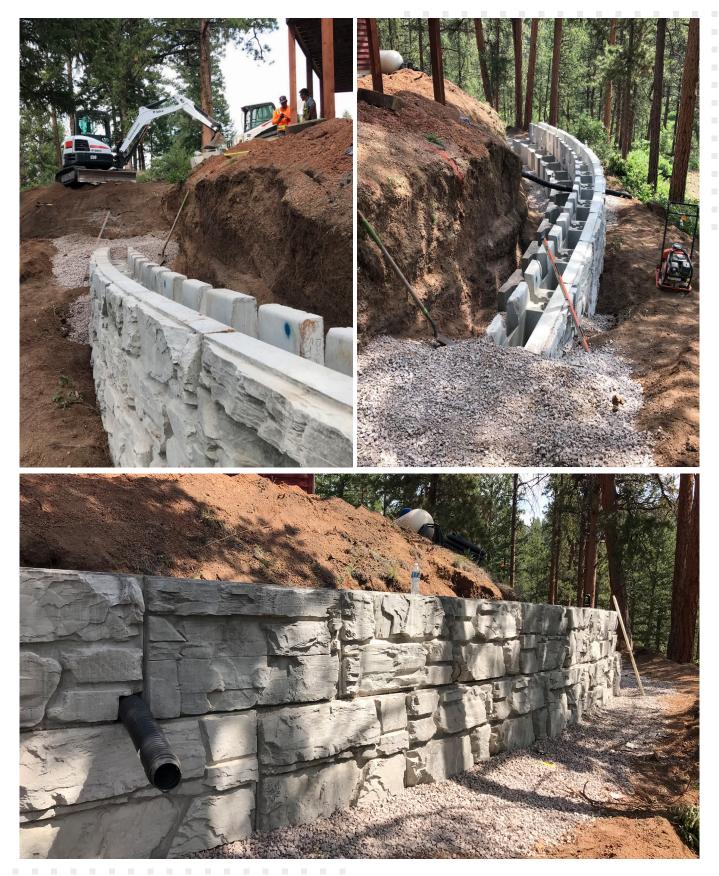

The blocks' versatility helped overcome challenging excavation of rocky terrain to save major time and labor costs. Excavation was minimized using MagnumStone's gravity extender units for reinforcement rather than the excessive space that geogrid wall designs require.

The tapered design accommodates base elevation changes from 3 ft. (0.91 m.) tall to a maximum height of 9 ft. (2.74 m.) tall in the center. The palletized delivery of these 8 sq. ft. hollow core blocks made unloads and installation quick and easy for the project contractor <u>Integrated Wall Solutions</u>. Stain was locally sourced and applied in under an hour to match the forested property.