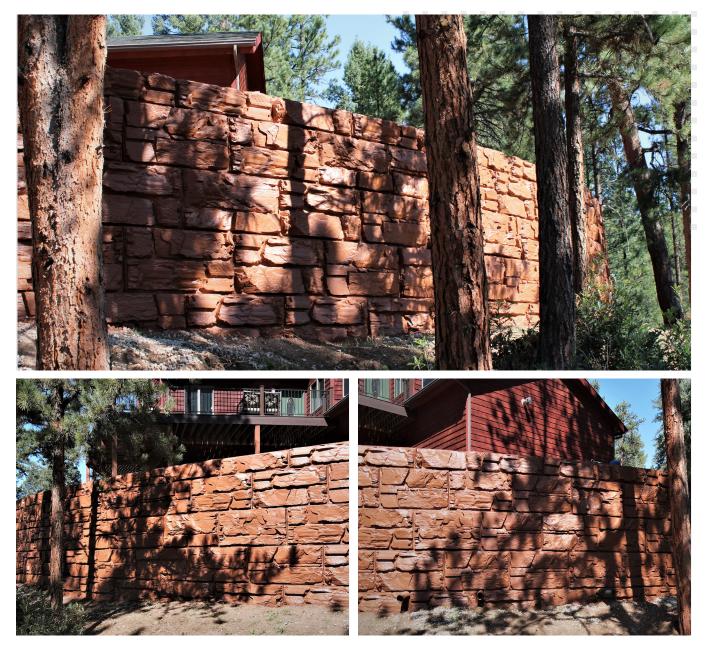

# MagnumStone Reinforces Rocky Mountain Property

MagnumStone's versatile blocks, swift installation process and textured aesthetic were equally important for this project near Sedalia, CO, USA.

The homeowners wanted a natural stone look for their curved residential retaining wall to match the scenic Rocky Mountain landscape. To their delight, nearby MagnumStone producer <u>SEMA Precast</u> offers the textured aesthetic retaining wall system that blends perfectly with Colorado's rugged surroundings.

The tapered design accommodates base elevation changes from 3 ft. (0.91 m.) tall to a maximum height of 9 ft. (2.74 m.) tall in the center. The palletized delivery of these 8 sq. ft. hollow core blocks made unloads and installation quick and easy for the project contractor <u>Integrated Wall Solutions</u>. Stain was locally sourced and applied in under an hour to match the forested property.