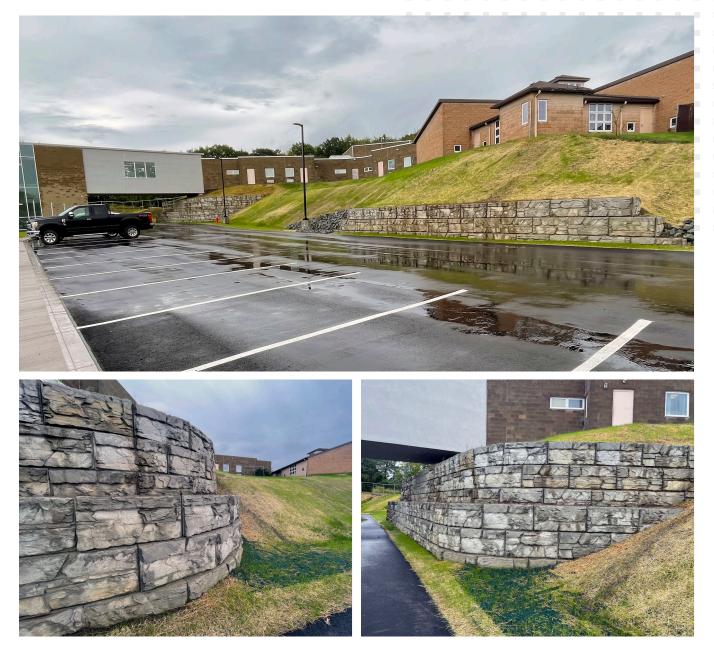

# **Charter School Property Expansion**

Howard Gardner MI Charter School's expansion project includes two handsome MagnumStone block retaining walls by local producer <u>Masters Concrete Products</u>. The school's new 12,000 sq. ft. (1,115 sq. m.) building, driveway and elevated walkway were constructed on an unused hillside with MagnumStone delivering vital earth retention solutions for the sloped parcel of land.

At the driveway's entrance is a 100 ft. (30.5 m.) long gravity retaining wall that protects the school's brand-new parking area. Despite limited excavation space, a tiered MagnumStone wall is securely nestled below the elevated pedway that links the school buildings. The project also used 100 MagnumStone 2 ft. (24") gravity extender units.

The hollow core block design's angled sides made it easy to install and achieve curves features at each end of the tiered 10 ft. (3 m.) tall wall. Both walls blend into the local landscape and will deliver MagnumStone's trusted durability to future generations of students at Howard Gardner MI, the only charter school in the City of Scranton, Pennsylvania.