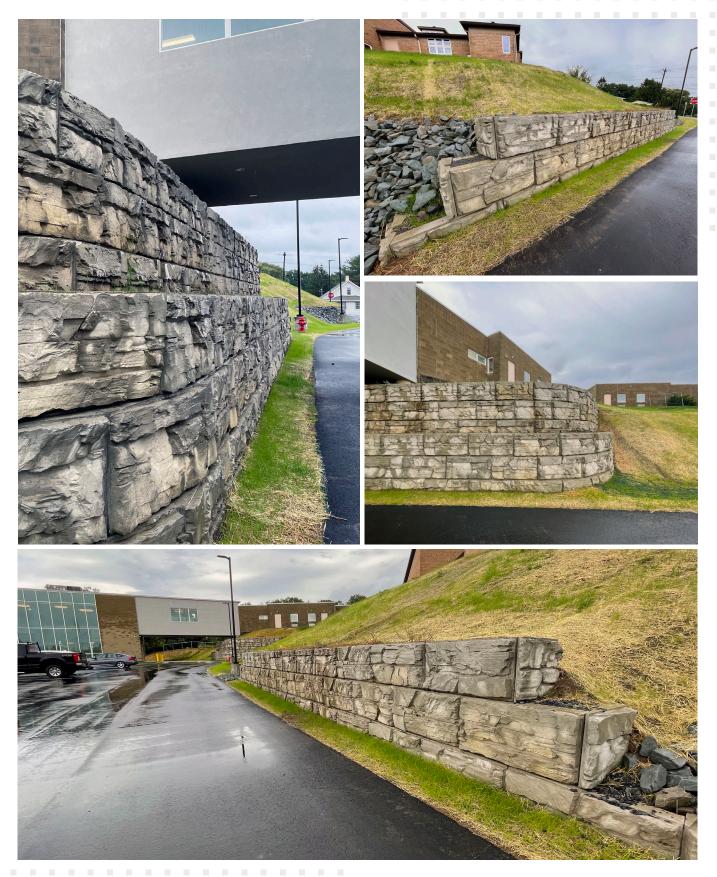

# **Charter School Property Expansion**

Howard Gardner MI Charter School's expansion project includes two handsome MagnumStone block retaining walls by local producer <u>Masters Concrete Products</u>. The school's new 12,000 sq. ft. (1,115 sq. m.) building, driveway and elevated walkway were constructed on an unused hillside with MagnumStone delivering vital earth retention solutions for the sloped parcel of land.

At the driveway's entrance is a 100 ft. (30.5 m.) long gravity retaining wall that protects the school's brand-new parking area. Despite limited excavation space, a tiered MagnumStone wall is securely nestled below the elevated pedway that links the school buildings. The project also used 100 MagnumStone 2 ft. (24") gravity extender units.

The hollow core block design's angled sides made it easy to install and achieve curves features at each end of the tiered 10 ft. (3 m.) tall wall. Both walls blend into the local landscape and will deliver MagnumStone's trusted durability to future generations of students at Howard Gardner MI, the only charter school in the City of Scranton, Pennsylvania.