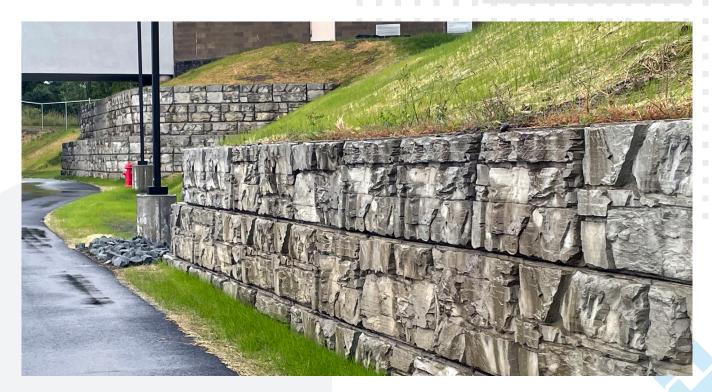

# **Charter School Property Expansion**

Howard Gardner MI Charter School's expansion project includes two handsome MagnumStone block retaining walls by local producer <u>Masters Concrete Products</u>. The school's new 12,000 sq. ft. (1,115 sq. m.) building, driveway and elevated walkway were constructed on an unused hillside with MagnumStone delivering vital earth retention solutions for the sloped parcel of land.

At the driveway's entrance is a 100 ft. (30.5 m.) long gravity retaining wall that protects the school's brand-new parking area. Despite limited excavation space, a tiered MagnumStone wall is securely nestled below the elevated pedway that links the school buildings. The project also used 100 MagnumStone 2 ft. (24") gravity extender units.

The hollow core block design's angled sides made it easy to install and achieve curves features at each end of the tiered 10 ft. (3 m.) tall wall. Both walls blend into the local landscape and will deliver MagnumStone's trusted durability to future generations of students at Howard Gardner MI, the only charter school in the City of Scranton, Pennsylvania.